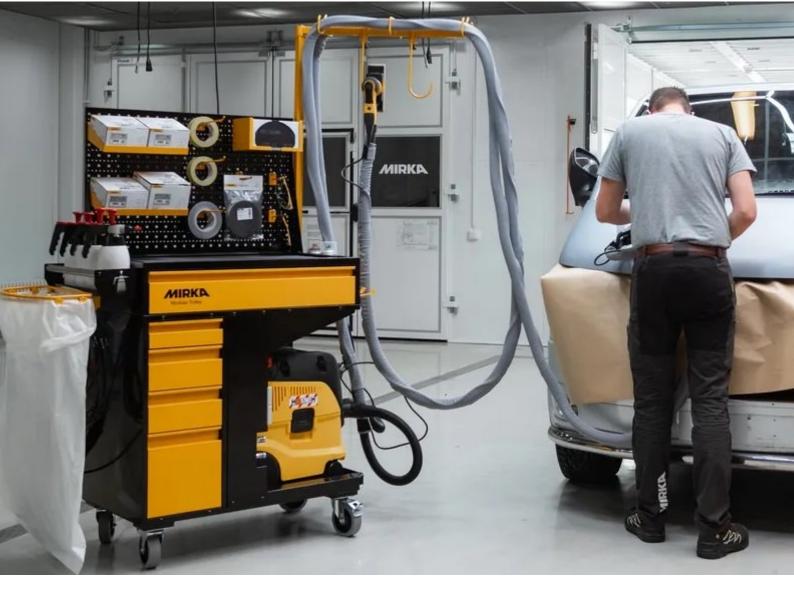

## Mirka Modular Trolley Premium

With the Mirka Modular Trolley, you can keep the working area organized and clean for a professional and efficient workflow.

The Modular Trolley forms a particularly good backbone for applying Mirka solutions and processes in collision repair, finishing, polishing or more. Base module (9194000011) (Including Bottom Plate,
Top with Drawer and Rubber Mat, Hose Arm + Tool Hook, Cable Hook and Push Handle)

- Drawer module (9194021711)
- Midsection (9194012411)
- Aerosol holder (9194011311)
- Spray gun holder (9194011411)
- 🧹 🛛 Waste bag holder (9194010611)
- 🧹 🛛 Tool Wall (9194010111)
- Hook, Round holes short, Yellow 3/pack (9194010411)
- Hook, Square holes long, Yellow 3/pack (9194010311)
- Shelf for tool wall, abrasives (9194010211)
- Shelf for tool wall, Mirlon Total (9194010511)