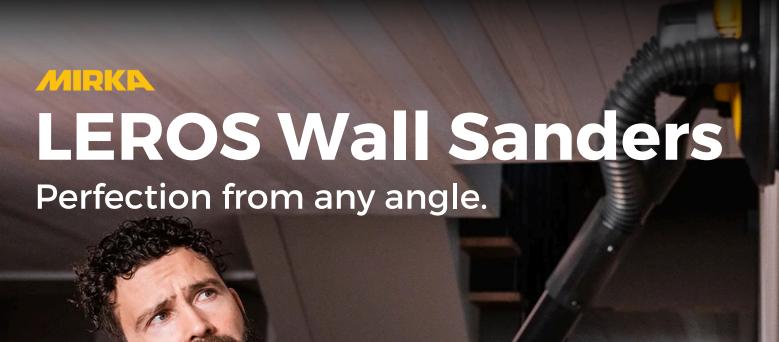

The new Mirka® LEROS-S 950CV is a compact length wall sander with a highly flexible sanding head, making it the perfect tool for sanding walls in confined spaces. Thanks to its lightness, balance and easy manouverability, the LEROS-S makes it possible to sand large areas faster and easier.

The full length Mirka® LEROS 950CV is designed for sanding of walls and ceilings with maximum flexibility. The first wall sander with 180° flexibility on the sanding head, allowing operators to comfortably reach surfaces from optimal angles for a more ergonomic work experience.