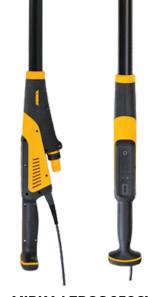

The new Mirka® LEROS-S 950CV is a compact length wall sander with a highly flexible sanding head, making it the perfect tool for sanding walls in confined spaces. Thanks to its lightness, balance and easy manouverability, the LEROS-S makes it possible to sand large areas faster and easier.

The full length Mirka® LEROS 950CV is designed for sanding of walls and ceilings with maximum flexibility. The first wall sander with 180° flexibility on the sanding head, allowing operators to comfortably reach surfaces from optimal angles for a more ergonomic work experience.

- Work close to edges and corners
- Precise responses to movements
- Brushless motor

- Flexible sanding head
- Bluetooth connectivity
- Efficient dust free sanding

|                 | LEROS-S              | LEROS                |
|-----------------|----------------------|----------------------|
| Dust System     | Central vacuum ready | Central vacuum ready |
| Power input     | 350 W                | 350 W                |
| Mains voltage   | 220 - 240 VAC        | 220 - 240 VAC        |
| Speed           | 4,000 - 8,000 rpm    | 4,000 - 8,000 rpm    |
| Orbit           | 5.0 mm               | 5.0 mm               |
| Weight          | 3.2 kg               | 3.5 kg               |
| Length          | 88 mm                | 144 mm               |
| Noise level LpA | 73 dB                | 84 dB                |
| Vibration level | 2.5m/s <sup>2</sup>  | 2.5m/s²              |