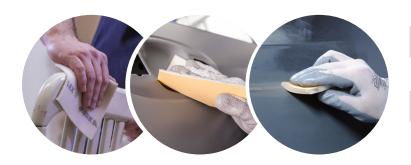

## **Goldflex** Soft Perforated Roll

Flexible Sanding

Goldflex Soft is the ideal choice for sanding profiled surfaces and hard-to-reach details, offering superior flexibility and control.

Designed for professionals in the automotive and car repair industry, its soft foam backing ensures even pressure distribution, reducing the risk of oversanding.

Whether dry or wet, this sanding sheet provides optimal results without clogging, thanks to its special stearate coating.

- Suitable for both dry and wet sanding
- Ideal for profiled and difficult-to-reach surfaces
- Stearate coating to prevent clogging
- Soft, flexible foam base for even pressure distribution