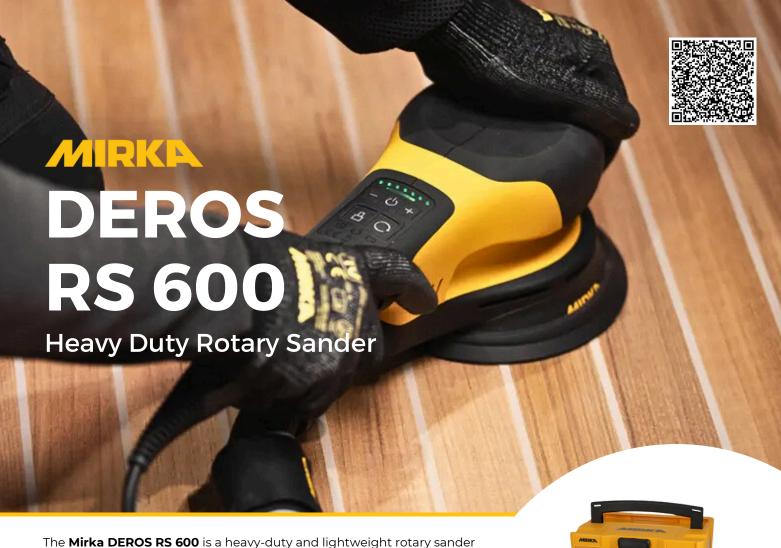

The **Mirka DEROS RS 600** is a heavy-duty and lightweight rotary sander designed for fast and efficient material removal. This sander ensures consistent power output, making it ideal for demanding sanding applications. Perfect for woodworkers leveling rough-sawn timber, this sander pairs with Mirka Abranet Ace HD, Ultimax Ligno, and Galaxy abrasives seamlessly. Its ergonomic, compact design reduces hand fatigue, while the variable speed control allows for precise adjustments based on surface type and material.

## **Dust-Free Sanding**

When connected to Mirka's dust extraction system, the Mirka DEROS RS 600 ensures virtually dust-free sanding, keeping your workspace cleaner, safer, and more efficient.

- Powerful brushless motor 750W
- Lightweight & ergonomic
- Perfect for wood, concrete, automotive and marine sanding
- Bluetooth connectivity to myMirka app
- Low noise & vibration levels
- Variable speed control of 700 to 2500 RPM with LED indicators