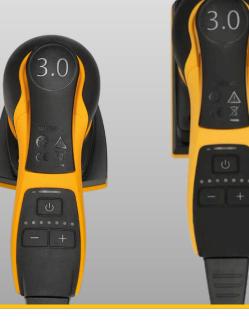

## **Optimised Ergonomics**

**DEOS Delta 663CV** 100x152x152mm SKU: MID6634044AN

**DEOS 353CV** 81x133mm SKU: MID3534044AN **DEOS 383CV** 70x198mm

3.(

| Power input       | 300 W                              |  |
|-------------------|------------------------------------|--|
| Mains voltage     | 220 - 240 VAC                      |  |
| Speed             | 5,000 - 10,000 rpm                 |  |
| Orbit             | 3.0 mm                             |  |
| Height            | 10 cm                              |  |
| Weight            | 0.97 - 1.0 kg                      |  |
| Vibration level   | 2.6 m/s²                           |  |
| Noise level LpA   | 69.0 dB                            |  |
|                   |                                    |  |
| 🧹 Compact 🛛 🧹     | Perfect for corners and edges      |  |
| 🧹 Low profile 🛛 🗸 | Low vibrations and low noise level |  |

The Mirka DEOS II sanders are engineered for precision in corners, edges, tight and confined spaces, featuring a slim 10cm profile and lightweight design for superior maneuverability.

The ergonomic build enhances comfort during long sanding tasks, while the brushless motor ensures a reliable and high-powered performance.

The Mirka DEOS II sanders also have the enhanced Bluetooth connectivity with real-time vibration monitoring via the myMirka app.

- Brushless
- Enhanced Bluetooth connectivity

Separate On/Off Switch ensures safe and convenient handling

- Upgraded 300W motor for extra power in heavy-duty applications
- LED RPM indicators (5,000-10,000 RPM) for precise control

For more information, contact: info@bestabrasives.com.au or phone 02 8036 8478