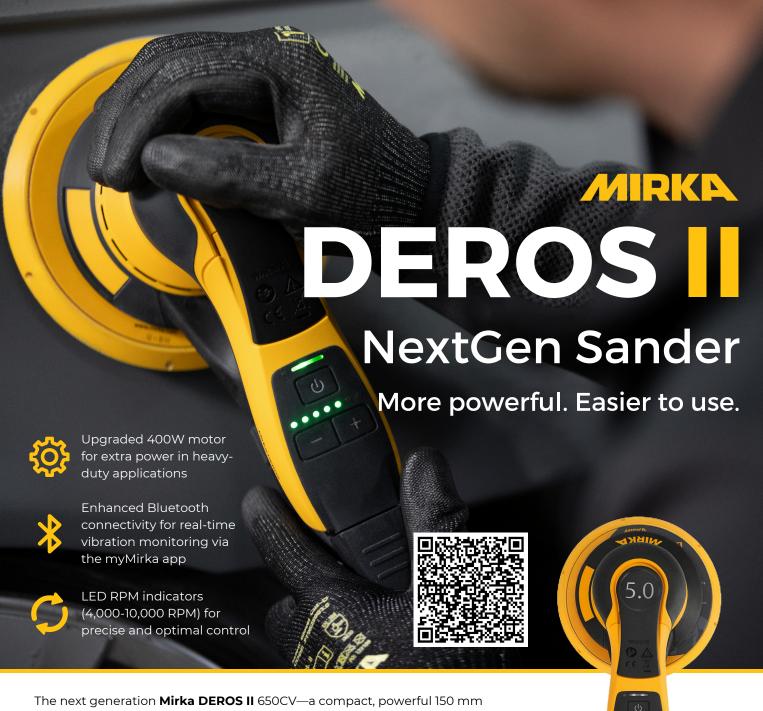

electric random orbital sander designed to handle the toughest jobs with ease. Equipped with a 5.0 mm oscillation, this sander perfectly balances stock removal and a smooth surface finish, making it ideal for general-purpose sanding on any surface.

The DEROS II is lightweight and engineered with low noise levels, minimal vibration, and a unique symmetrical design, allowing you to operate comfortably for long periods of time without fatigue.

- Enables efficient dust-free sanding.
- Compact, ergonomic and easy-to-use.
- High-efficiency and long-life brushless motor.
- Can effortlessly tackle demanding jobs and heavy applications.
- High operator comfort can be used for long periods without fatigue.